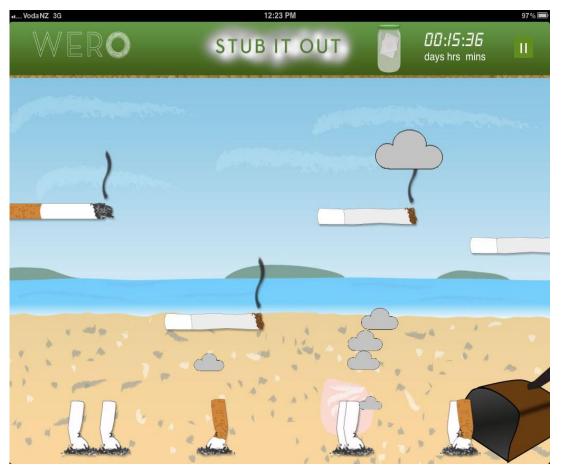

# Stub It Out Game for iPad/iPhone

- A fun distraction from cravings
- Learn about cessation products
- Free
- Promote to WERO teams
- Spot prizes for highest score