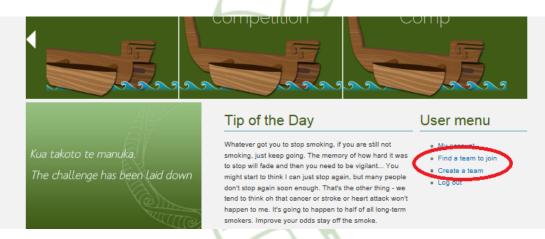

# From the user menu on the right side of the screen you can select 'find a team to join' or 'create team'

# To find an existing team

# Creating a team

- 1. From the user menu on the right side of the screen select 'Create Team'
- 2. Enter a team name and description.
- 3. Select the WERO competition you want to join
- 4. Select your competition region from the list
- 5. Click the 'Create Team' button