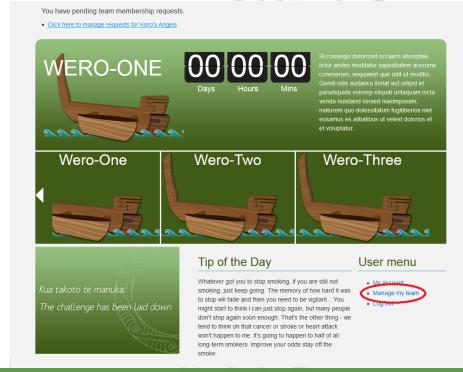

Go to 'Manage my team' in the user menu on the right side of the screen.

### Select the team member you wish to approve

### Choose "Approve membership of the selected users"

Click "Update"

|                                                                |                         |            |         | <u> </u>   |         |   |  |
|----------------------------------------------------------------|-------------------------|------------|---------|------------|---------|---|--|
| home   about the competition   blogs   tips and tric           | ks   traps and triggers | faq's   al | bout us | contact us | log out | _ |  |
| You have pending team membership requests.                     |                         |            |         |            |         |   |  |
| Click here to manage requests for Koro's Angels                |                         |            |         |            |         |   |  |
|                                                                |                         |            |         |            |         |   |  |
| People in group Koro's Angels                                  |                         |            |         |            |         |   |  |
| People in group Koro's Angels                                  |                         |            |         |            |         |   |  |
| People in group Koro's Angels                                  |                         |            |         |            |         |   |  |
|                                                                |                         |            |         |            |         |   |  |
| Update options                                                 |                         |            |         |            |         |   |  |
| Update options Approve membership of the selected users Update |                         |            |         |            |         |   |  |

|  | Username | State   | Roles                | Member for 🔻  |
|--|----------|---------|----------------------|---------------|
|  | Whaea    | Pending |                      | 1 min 9 sec   |
|  | Koro     | Active  | administrator member | 23 min 42 sec |