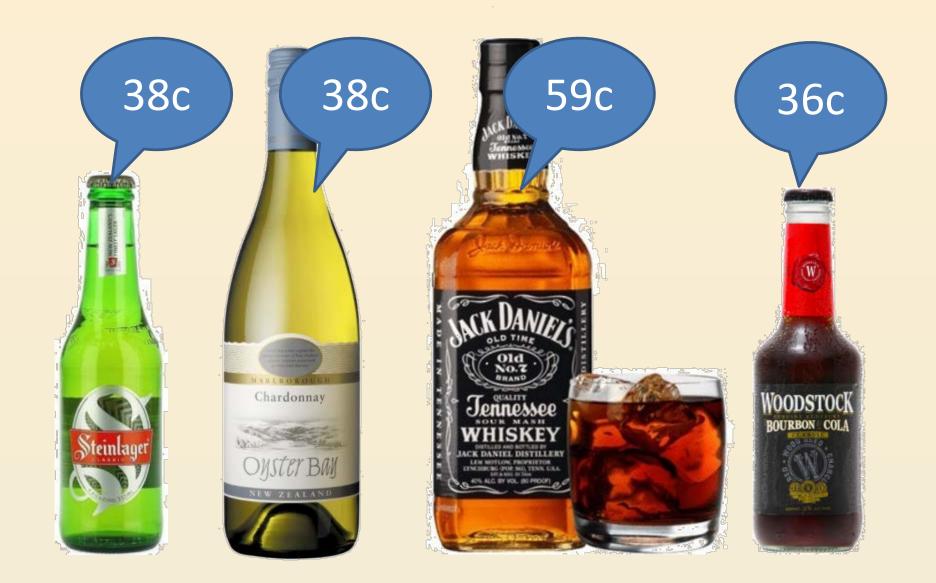

# Prices paid at on-licensed premises

| Location           | Price paid (cents) per ml |  |
|--------------------|---------------------------|--|
| Pubs/bars          | 40 cents                  |  |
| Night clubs        | 46 - 48 cents             |  |
| Sports clubs       | 30 cents                  |  |
| Restaurants, cafes | 46 – 48 cents             |  |
| Theatres/movies    | 51 cents                  |  |
| Plane trips        | 40 cents                  |  |
| Sports events      | 46 – 48 cents             |  |
| Special events     | 46 – 48 cents             |  |
| Other clubs        | 30 cents                  |  |

# Price paid (cents) per ml of absolute alcohol by beverage