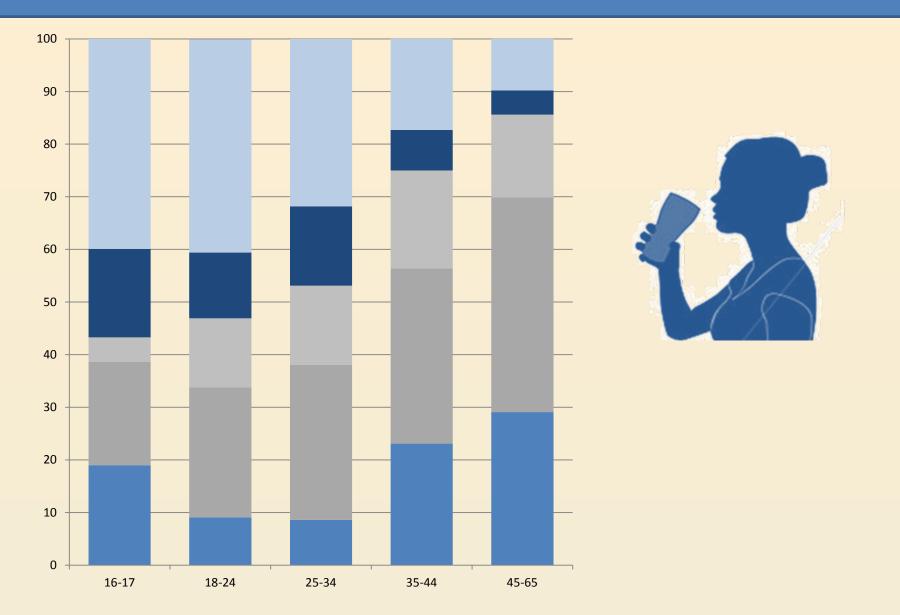

## Alcohol Policy Interventions in New Zealand (APINZ) 2011: Pacific Drinkers



#### Lanuola Asiasiga SHORE & Whariki Research Centre, Massey University

# The sample



# A drink is . . .

#### 15 ml of absolute alcohol





# How much alcohol was drunk

#### 8.29 litres of absolute alcohol per drinker





### 10.3 litres

### 5.9 litres

## 18-24 year olds consumed the most



#### 11.29 litres

# How often alcohol was drunk





# How often alcohol was drunk





# How much per occasion





## How much per occasion



# Preloading





Almost 60% of preloaders drank 8 or more drinks

## Drinkers at on-licensed locations



#### Pubs & bars



#### Restaurants, cafes











Sports clubs

## Alcohol purchased at on-licensed premises



## Amount purchased at on-licensed premises









# Time of purchase after midnight



| Location  | Mid -2am | 2 – 3am | 3 – 4am | After 4 |
|-----------|----------|---------|---------|---------|
| Nightclub | 84%      | 58%     | 31%     | 13%     |
| Pub/bar   | 34%      | 16%     | 7%      | 3%      |
| Special   | 32%      | 14%     | 8%      | 4%      |

# Prices paid at on-licensed premises

| Location           | Price paid (cents) per ml |  |
|--------------------|---------------------------|--|
| Pubs/bars          | 40 cents                  |  |
| Night