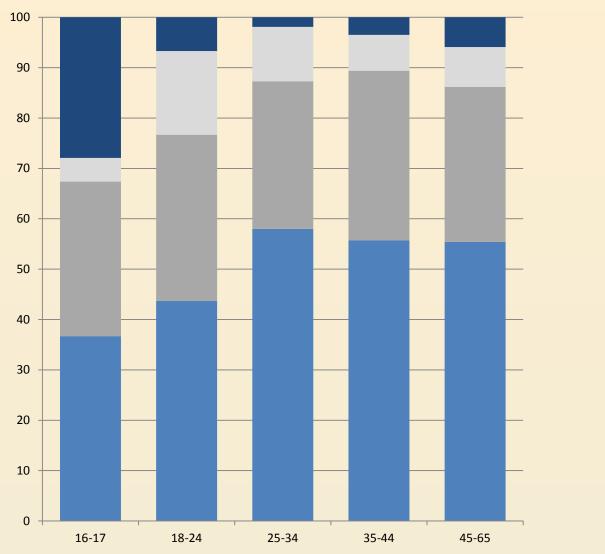

## Alcohol Policy Interventions in New Zealand (APINZ) 2011: Pacific Drinkers



#### Lanuola Asiasiga SHORE & Whariki Research Centre, Massey University

# The sample



# A drink is . . .

#### 15 ml of absolute alcohol





# How much alcohol was drunk

#### 8.29 litres of absolute alcohol per drinker





### 10.3 litres

### 5.9 litres

## 18-24 year olds consumed the most



#### 11.29 litres

# How often alcohol was drunk





# How often alcohol was drunk





# How much per occasion





## How much per occasion



# Preloading





Almost 60% of preloaders drank 8 or more drinks

## Drinkers at on-licensed locations



#### Pubs & bars



#### Restaurants, cafes











Sports clubs

## Alcohol purchased at on-licensed premises



## Amount purchased at on-licensed premises









# Time of purchase after midnight



| Location  | Mid -2am | 2 – 3am | 3 – 4am | After 4 |
|-----------|----------|---------|---------|---------|
| Nightclub | 84%      | 58%     | 31%     | 13%     |
| Pub/bar   | 34%      | 16%     | 7%      | 3%      |
| Special   | 32%      | 14%     | 8%      | 4%      |

# Prices paid at on-licensed premises

| Location           | Price paid (cents) per ml |  |
|--------------------|---------------------------|--|
|