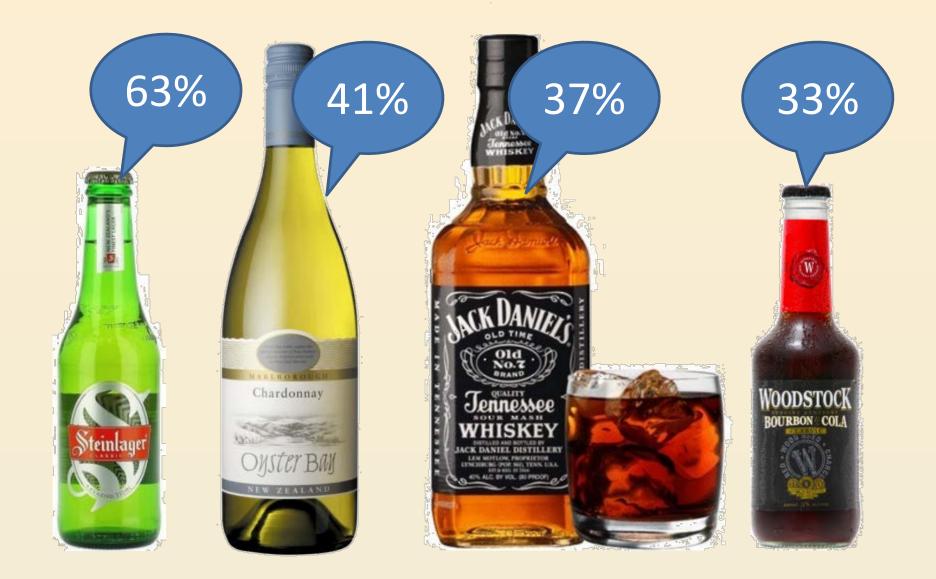

## Alcohol Policy Interventions in New Zealand (APINZ) 2011: Pacific Drinkers



#### Lanuola Asiasiga SHORE & Whariki Research Centre, Massey University

# The sample



# A drink is . . .

#### 15 ml of absolute alcohol





# How much alcohol was drunk

#### 8.29 litres of absolute alcohol per drinker





### 10.3 litres

### 5.9 litres

## 18-24 year olds consumed the most



#### 11.29 litres

# How often alcohol was drunk





# How often alcohol was drunk





# How much per occasion





## How much per occasion



# Preloading





Almost 60% of preloaders drank 8 or more drinks

## Drinkers at on-licensed locations



#### Pubs & bars



#### Restaurants, cafes











Sports clubs

## Alcohol purchased at on-licensed premises



## Amount purchased at on-licensed premises









# Time of purchase after midnight



| Location  | Mid -2am | 2 – 3am | 3 – 4am | After 4 |
|-----------|----------|---------|---------|---------|
| Nightclub | 84%      | 58%     | 31%     | 13%     |
| Pub/bar   | 34%      | 16%     | 7%      | 3%      |
| Special   | 32%      | 14%     | 8%      | 4%      |

# Prices paid at on-licensed premises

| Location           | Price paid (cents) per ml |  |
|--------------------|---------------------------|--|
| Pubs/bars          | 40 cents                  |  |
| Night clubs        | 46 - 48 cents             |  |
| Sports clubs       | 30 cents                  |  |
| Restaurants, cafes | 46 – 48 cents             |  |
| Theatres/movies    | 51 cents                  |  |
| Plane trips