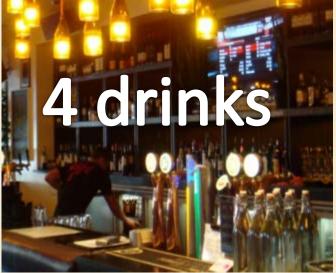

# Alcohol Policy Interventions in New Zealand (APINZ) 2011: Pacific Drinkers



#### Lanuola Asiasiga SHORE & Whariki Research Centre, Massey University

# The sample



# A drink is . . .

#### 15 ml of absolute alcohol





# How much alcohol was drunk

#### 8.29 litres of absolute alcohol per drinker





### 10.3 litres

### 5.9 litres

## 18-24 year olds consumed the most



#### 11.29 litres

# How often alcohol was drunk





# How often alcohol was drunk





# How much per occasion





## How much per occasion



# Preloading





Almost 60% of preloaders drank 8 or more drinks

## Drinkers at on-licensed locations



#### Pubs & bars



#### Restaurants, cafes











Sports clubs

## Alcohol purchased at on-licensed premises



## Amount purchased at on-licensed premises









# Time of purchase after midnight



| Location  | Mid -2am | 2 – 3am | 3 – 4am | After 4 |
|-----------|----------|---------|---------|---------|
| Nightclub | 84%      | 58%     | 31%     | 13%     |
| Pub/bar   | 34%      | 16%     | 7%      | 3%      |
| Special   | 32%      | 14%     | 8%      | 4%      |

# Prices paid at on-licensed premises

| Location           | Price paid (cents) per ml |  |
|--------------------|---------------------------|--|
| Pubs/bars          | 40 cents                  |  |
| Night clubs        | 46 - 48 cents             |  |
| Sports clubs       | 30 cents                  |  |
| Restaurants, cafes | 46 – 48 cents             |  |
| Theatres/movies    | 51 cents                  |  |
| Plane trips        | 40 cents                  |  |
| Sports e