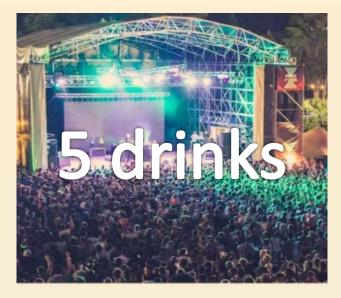

Alcohol Policy Interventions in New Zealand (APINZ) 2011: Pacific Drinkers



#### Lanuola Asiasiga SHORE & Whariki Research Centre, Massey University

# The sample



# A drink is . . .

#### 15 ml of absolute alcohol





# How much alcohol was drunk

#### 8.29 litres of absolute alcohol per drinker





### 10.3 litres

### 5.9 litres

## 18-24 year olds consumed the most



#### 11.29 litres

# How often alcohol was drunk





# How often alcohol was drunk





# How much per occasion





## How much per occasion



# Preloading





Almost 60% of preloaders drank 8 or more drinks

## Drinkers at on-licensed locations



#### Pubs & bars



#### Restaurants, cafes











Sports clubs

## Alcohol purchased at on-licensed premises



## Amount purchased at on-licensed premises









# Time of purchase after midnight



| Location  | Mid -2am | 2 – 3am | 3 – 4am | After 4 |
|-----------|----------|---------|---------|---------|
| Nightclub | 84%      | 58%     | 31%     | 13%     |
| Pub/bar   | 34%      | 16%     | 7%      | 3%      |
| Special   | 32%      | 14%     | 8%      | 4%      |

# Prices paid at on-licensed premises

| Location           | Price paid (cents) per ml |  |
|--------------------|---------------------------|--|
| Pubs/bars          | 40 cents                  |  |
| Night clubs        | 46 - 48 cents             |  |
| Sports clubs       | 30 cents                  |  |
| Restaurants, cafes | 46 – 48 cents             |  |
| Theatres/movies    | 51 cents                  |  |
| Plane trips        | 40 cents                  |  |
| Sports eve