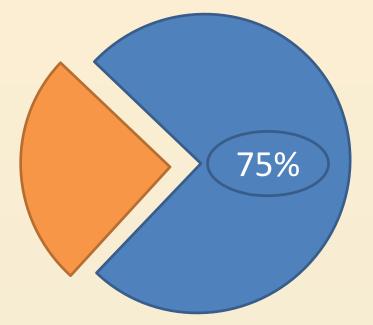

## Alcohol Policy Interventions in New Zealand (APINZ) 2011: Pacific Drinkers



#### Lanuola Asiasiga SHORE & Whariki Research Centre, Massey University

# The sample



# A drink is . . .

#### 15 ml of absolute alcohol





# How much alcohol was drunk

#### 8.29 litres of absolute alcohol per drinker





### 10.3 litres

### 5.9 litres

## 18-24 year olds consumed the most



#### 11.29 litres

# How often alcohol was drunk





# How often alcohol was drunk





# How much per occasion





## How much per occasion



# Preloading





Almost 60% of preloaders drank 8 or more drinks

## Drinkers at on-licensed locations



#### Pubs & bars



#### Restaurants, cafes











Sports clubs

## Alcohol purchased at on-licensed premises



## Amount purchased at on-licensed premises









# Time of purchase after midnight



| Location  | Mid -2am | 2 – 3am | 3 – 4am | After 4 |
|-----------|----------|---------|---------|---------|
| Nightclub | 84%      | 58%     | 31%     | 13%     |
| Pub/bar   | 34%      | 16%     | 7%      | 3%      |
| Special   | 32%      | 14%     | 8%      | 4%      |

# Prices paid at on-licensed premises

| Location           | Price paid (cents) per ml |  |
|--------------------|---------------------------|--|
| Pubs/bars          | 40 cents                  |  |
| Night clubs        |