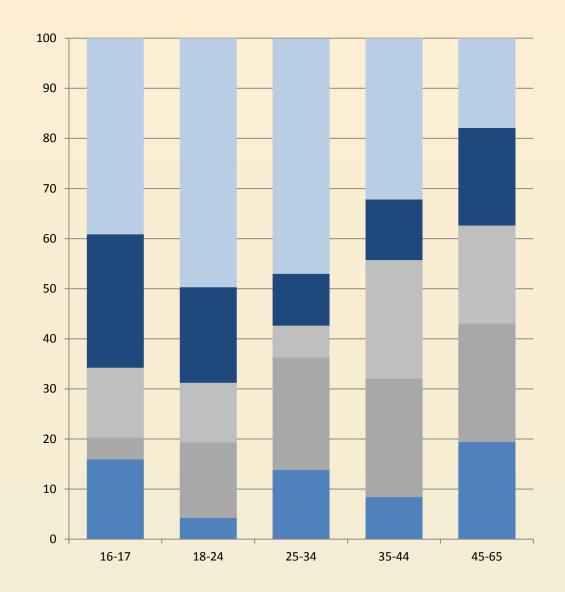

## Alcohol Policy Interventions in New Zealand (APINZ) 2011: Pacific Drinkers



#### Lanuola Asiasiga SHORE & Whariki Research Centre, Massey University

# The sample



# A drink is . . .

#### 15 ml of absolute alcohol





# How much alcohol was drunk

#### 8.29 litres of absolute alcohol per drinker





### 10.3 litres

### 5.9 litres

## 18-24 year olds consumed the most



#### 11.29 litres

# How often alcohol was drunk





# How often alcohol was drunk





# How much per occasion





## How much per occasion



# Preloading





Almost 60% of preloaders drank 8 or more drinks

## Drinkers at on-licensed locations



#### Pubs & bars



#### Restaurants, cafes











Sports clubs

## Alcohol purchased at on-licensed premises



## Amount purchased at on-licensed premises









# Time of purchase after midnight



| Location  | Mid -2am | 2 – 3am | 3 – 4am | After 4 |
|-----------|----------|---------|---------|---------|
| Nightclub | 84%      | 58%     | 31%     | 13%     |
| Pub/bar   | 34%      | 16%     | 7%      | 3%      |
| Special   | 32%      | 14%     | 8%      | 4%      |

# Prices paid at on-licensed premises

| Location           | Price paid (cents) per ml |  |
|--------------------|---------------------------|--|
| Pubs/bars          | 40 cents