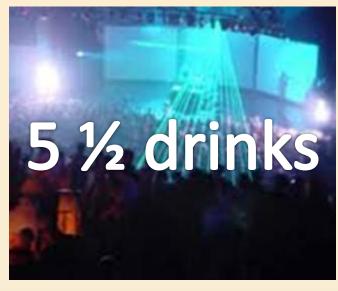

## Alcohol Policy Interventions in New Zealand (APINZ) 2011: Pacific Drinkers



#### Lanuola Asiasiga SHORE & Whariki Research Centre, Massey University

# The sample



# A drink is . . .

#### 15 ml of absolute alcohol





# How much alcohol was drunk

#### 8.29 litres of absolute alcohol per drinker





### 10.3 litres

### 5.9 litres

## 18-24 year olds consumed the most



#### 11.29 litres

# How often alcohol was drunk





# How often alcohol was drunk





# How much per occasion





## How much per occasion



# Preloading





Almost 60% of preloaders drank 8 or more drinks

## Drinkers at on-licensed locations



#### Pubs & bars



#### Restaurants, cafes











Sports clubs

## Alcohol purchased at on-licensed premises



## Amount purchased at on-licensed premises









# Time of purchase after midnight



| Location  | Mid -2am | 2 – 3am | 3 – 4am | After 4 |
|-----------|----------|---------|---------|---------|
| Nightclub | 84%      | 58%     | 31%     | 13%     |
| Pub/bar   | 34%      | 16%     | 7%      | 3%      |
| Special   | 32%      | 14%     | 8%      | 4%      |

# Prices paid at on-licensed premises

| Location           | Price paid (cents) per ml |  |
|--------------------|---------------------------|--|
| Pubs/bars          | 40 cents                  |  |
| Night clubs        | 46 - 48 cents             |  |
| Sports clubs       | 30 cents                  |  |
| Restaurants, cafes | 46 – 48 cents             |  |
| Theatres/movies    | 51 cents                  |  |
| Plane trips        | 40 cents                  |  |
| Sports