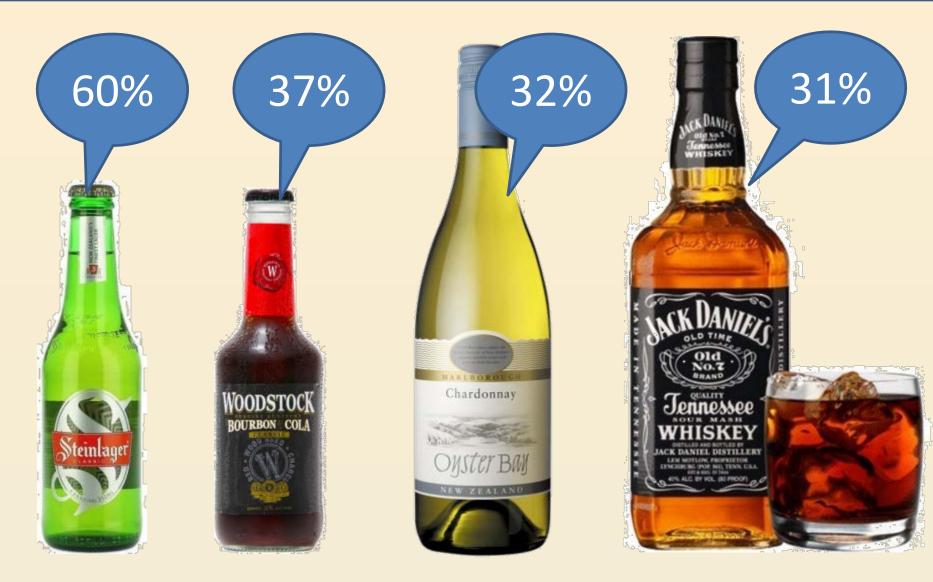

everage



## Non-licensed drinking locations

| Locations             | Percent (%) |
|-----------------------|-------------|
| Own home              | 78%         |
| Someone else's home   | 71%         |
| Work place            | 24%         |
| Private motor vehicle | 17%         |
| Public place          | 20%         |
| Marae                 | 2%          |

# Types of off-licensed outlets

| Off-licensed outlet | Percent (%) |
|---------------------|-------------|
| Bottle shop         | 74          |
| Supermarket         | 51          |
| Dairy               | 4           |
| Internet            | 1           |
| Telephone           | 0           |
| Winery              | 2           |
| Duty free shop      | 7           |

# Types of alcohol purchased from off-licensed outlets



# Frequency and quantity





| Outlet      | Frequency        | Quantity                                    |
|-------------|------------------|---------------------------------------------|
| Bottle shop | Average 10 times | 3 bottles of wine or 20<br>stubbies of beer |
| Supermarket | Average 8 times  | 2 bottles of wine or 12<br>stubbies of beer |

# Prices paid at off-licensed outlets

| Location       | Price paid (cents) per ml |  |
|----------------|---------------------------|--|
| Bottle shop    | 12 cents                  |  |
| Supermarket    | 12 cents                  |  |
| Dairy          | 13 – 14 cents             |  |
| Internet       | 15 cents                  |  |
| Winery         | 15 cents                  |  |
| Duty free shop | 9 cents                   |  |

##