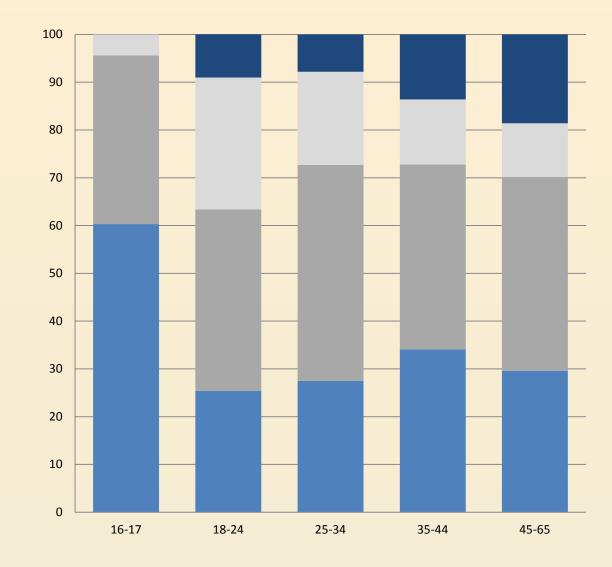

## Alcohol Policy Interventions in New Zealand (APINZ) 2011: Pacific Drinkers



#### Lanuola Asiasiga SHORE & Whariki Research Centre, Massey University

# The sample



# A drink is . . .

#### 15 ml of absolute alcohol





# How much alcohol was drunk

#### 8.29 litres of absolute alcohol per drinker





### 10.3 litres

### 5.9 litres

## 18-24 year olds consumed the most



#### 11.29 litres

# How often alcohol was drunk





# How often alcohol was drunk





# How much per occasion





## How much per occasion



# Preloading





Almost 60% of preloaders drank 8 or more drinks

## Drinkers at on-licensed locations



#### Pubs & bars



#### Restaurants, cafes











Sports clubs

## Alcohol purchased at on-licensed premises



## Amount purchased at on-licensed premises









# Time of purchase after midnight



| Location  | Mid -2am | 2 – 3am | 3 – 4am | After 4 |
|-----------|----------|---------|---------|---------|
| Nightclub | 84%      | 58%     | 31%     | 13%     |
| Pub/bar   | 34%      | 16%     | 7%      | 3%      |
| Special   | 32%      | 14%     | 8%      | 4%      |

# Prices paid at on-licensed premises

| Location           | Price paid (cents) per ml |  |
|--------------------|-